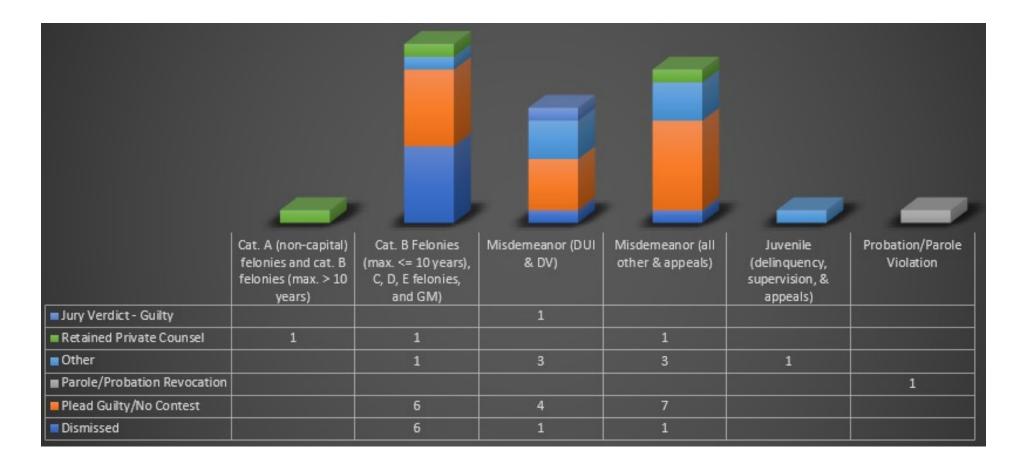

# **Churchill County Workload - close reasons**

|                                | -                                                                                      |                                                         | -                |                                          | - | -                           |                                                                | -                     |       |
|--------------------------------|----------------------------------------------------------------------------------------|---------------------------------------------------------|------------------|------------------------------------------|---|-----------------------------|----------------------------------------------------------------|-----------------------|-------|
|                                | Cat. A (non-<br>capital)<br>felonies<br>and cat. B<br>felonies<br>(max. > 10<br>years) | Felonies<br>(max. <= 10<br>years), C, D,<br>E felonies, | or (DUI &<br>DV) | Misdemean<br>or (all other<br>& appeals) |   | Appeals<br>(Felony &<br>GM) | Juvenile<br>(de linque nc<br>Y,<br>supervision<br>, & appeals) | parole<br>violations) | Civil |
| = Jury Verdict - Guilty        |                                                                                        | 1                                                       |                  |                                          |   |                             |                                                                |                       |       |
| Retained Private Counsel       |                                                                                        | 1                                                       |                  | 1                                        |   |                             |                                                                |                       | 2     |
| Other                          |                                                                                        | 3                                                       |                  |                                          | 2 |                             |                                                                | 1                     | 5     |
| Parole/Probation Reinstatement |                                                                                        |                                                         |                  |                                          | 2 |                             |                                                                |                       |       |
| Parole/Probation Revocation    |                                                                                        | 1                                                       |                  |                                          | 1 |                             |                                                                |                       |       |
| Plead Guilty/No Contest        | 6                                                                                      | 40                                                      | 11               | 12                                       | 4 |                             | 5                                                              | 3                     |       |
| Dismissed                      | 1                                                                                      | 11                                                      | 1                | 17                                       |   | 3                           |                                                                | 1                     | 2     |