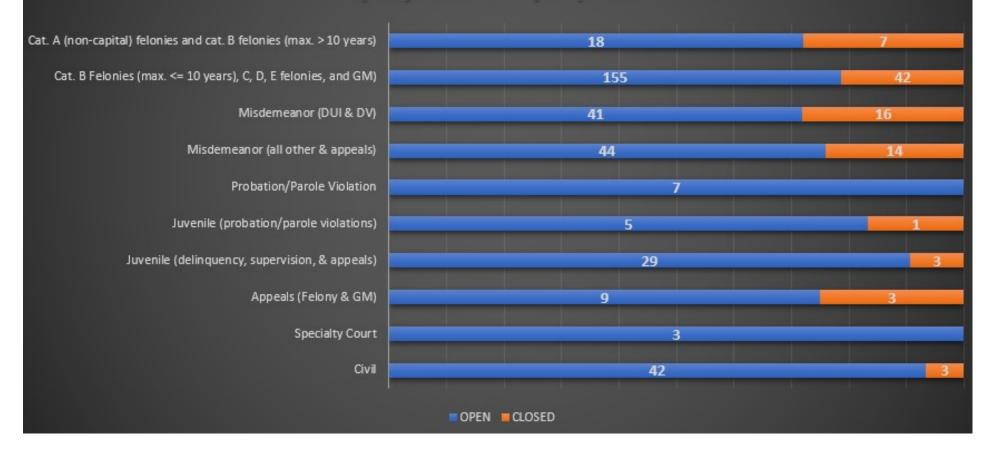

# Humboldt County Workload

Humboldt Open Case Total / Cases Closed Last Quarter 1/01/2023 to 3/31/2023