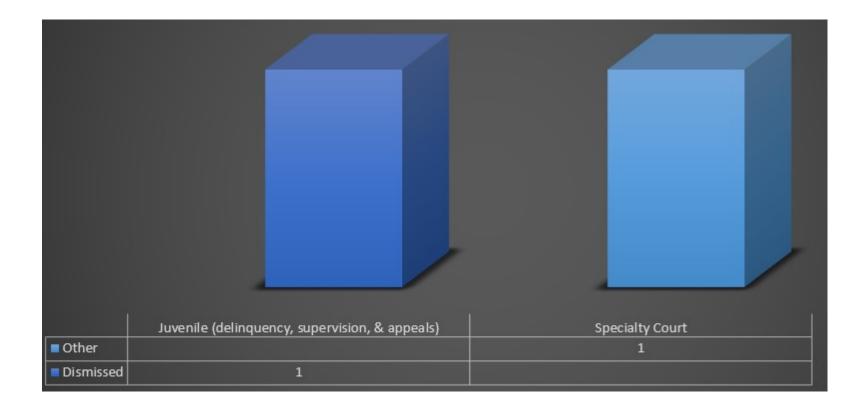

|                                      |                                 |
| Civil (included in totals)        | Attorney      | 3.5                           |                                      |                                 |
| Total Hours                       | Attorney      | 142.1                         | 0                                    | 0                               |
|                                   | Staff         | 1.6                           | 0                                    | 0                               |
|                                   |               | 143.7                         | 0                                    | 0                               |

# Lander County Workload



# Lander County Workload - close reasons



# **Lincoln County**

#### **Type: Contract-for-Service**

Lincoln County has contracted with private counsel Franklin Katschke to serve as the Lincoln County Public Defender.

Kelly Brown serves as the conflict public defender.

| Law Office of Franklin Katschke | Attorneys: 1 | Support Staff: .5 | Investigator: 0 |
|---------------------------------|--------------|-------------------|-----------------|
| Kelly C. Brown, PLLC            | Attorneys: 1 | Support Staff: 0  | Investigator: 0 |

| Lincoln County                                                      | Office of<br>Franklin<br>Katschke | Law Office<br>of Kelly<br>Brown |       |
|---------------------------------------------------------------------|-----------------------------------|---------------------------------|-------|