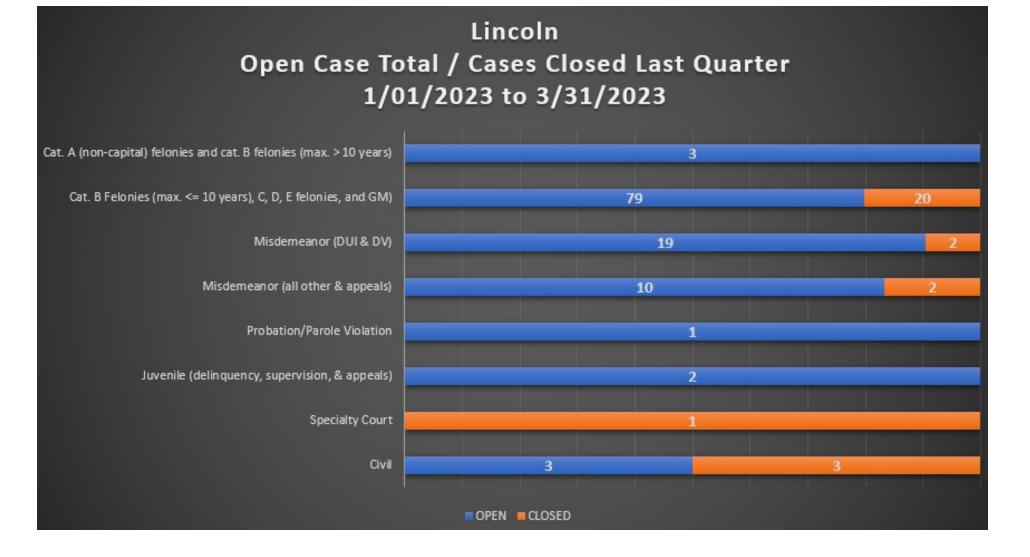

|       |
| Misdemeanor (DUI & DV)                                              | Attorney                          | 14                              |       |
| Juvenile (delinquency, supervision, & appeals)                      | Attorney                          | 8.4                             |       |
| Civil (included in totals)                                          | Attorney                          | 1.2                             |       |
| Total Hours                                                         | Attorney                          | 356.8                           | 80.9  |
|                                                                     |                                   | 356.8                           | 80.9  |

# Lincoln County Workload



# Lincoln County Workload - close reasons

|                           |                                                                     | Ī                                                                  |                           |                                         |       |                 |
|---------------------------|---------------------------------------------------------------------|--------------------------------------------------------------------|---------------------------|-----------------------------------------|-------|-----------------|
|                           | Cat. A (non-<br>capital) felonies<br>and cat. B<br>felonies (max. > | Cat. B Felonies<br>(max. <= 10<br>years), C, D, E<br>felonies, and | Misdemeanor<br>(DUI & DV) | Misdemeanor<br>(all other &<