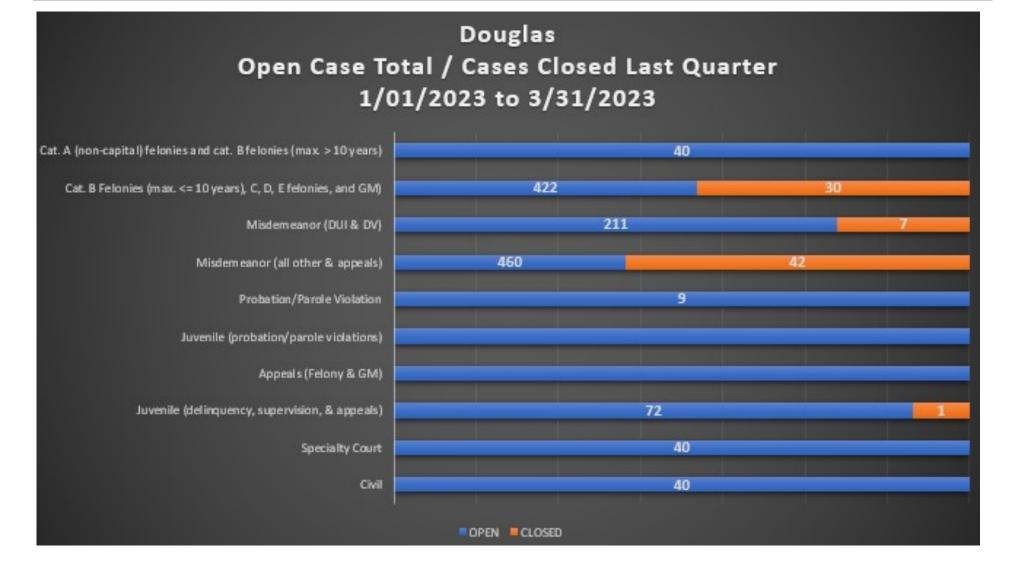

# **Douglas County Workload**

### **Douglas County Workload - close reasons**

|                                | Cat. B Felonies<br>(max. <= 10<br>years), C, D, E<br>felonies, and GM) | Misdemeanor<br>(DUI & DV) | Appeals (Felony<br>& GM) | Misdemeanor (all<br>other & appeals) | Juvenile<br>(delinquency,<br>supersion &<br>appeals) |
|--------------------------------|------------------------------------------------------------------------|---------------------------|--------------------------|--------------------------------------|------------------------------------------------------|
| Bench Trial - Not Guilty       |                                                                        |                           | 1                        |                                      |                                                      |
| Bench Trial - Guilty           |                                                                        | -3                        | 2                        | 1                                    |                                                      |
| Retained Private Counsel       | 1                                                                      |                           |                          |                                      |                                                      |
| Other                          | 4                                                                      | 1                         |                          | 1                                    | 1                                                    |
| Parole/Probation Reinstatement | 2                                                                      |                           |                          | 2                                    |                                                      |
| Parole/Probation Revocation    | 3                                                                      |                           |                          | 2                                    |                                                      |
| Plead Guilty/No Contest        | 18                                                                     | 6                         |                          | 32                                   |                                                      |
| Dismissed                      | 1                                                                      |                           |                          | 4                                    |                                                      |