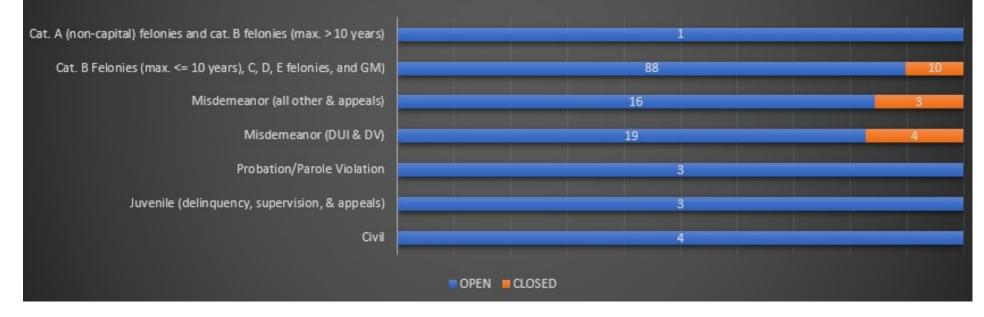

# **Carson City Workload**

### **Carson City Workload - close reasons**

|                                | _                                                                                         | Ĩ                                                                               |                               |                                             |                                   | _                                                               |                                                  |                    |       |
|--------------------------------|-------------------------------------------------------------------------------------------|---------------------------------------------------------------------------------|-------------------------------|---------------------------------------------|-----------------------------------|-----------------------------------------------------------------|--------------------------------------------------|--------------------|-------|
|                                | Cat. A<br>(non-<br>capital)<br>felonies<br>and cat. B<br>felonies<br>(max. > 10<br>years) | Cat. B<br>Felonies<br>(max. <=<br>10 years),<br>C, D, E<br>felonies,<br>and GM) | Misdemea<br>nor (DUI &<br>DV) | Misdemea<br>nor (all<br>other &<br>appeals) | Probation/<br>Parole<br>Violation | Juvenile<br>(delinquen<br>cy,<br>supervisio<br>n, &<br>appeals) | Juvenile<br>(probation<br>/parole<br>violations) | Specialty<br>Court | Civil |
| Specialty Court Graduated      |                                                                                           | 2                                                                               |                               |                                             |                                   |                                                                 |                                                  | 1                  |       |
| Deceased                       |                                                                                           | 1                                                                               |                               | 1                                           |                                   |                                                                 |                                                  |                    |       |
| Bench Trial - Not Guilty       |                                                                                           |                                                                                 |                               | 1                                           |                                   |                                                                 |                                                  |                    |       |
| Bench Trial - Guilty           |                                                                                           |                                                                                 | 3                             | 2                                           | 1                                 |                                                                 |                                                  |                    |       |
| Appeal Denied                  |                                                                                           |                                                                                 |                               | 1                                           |                                   |                                                                 |                                                  |                    |       |
| Retained Private Counsel       | 4                                                                                         | 7                                                                               | 5                             | 2                                           |                                   |                                                                 |                                                  |                    |       |
| Other                          |                                                                                           | 2                                                                               |                               | 4                                           | 2                                 | 7                                                               | 4                                                |                    | 12    |
| Parole/Probation Reinstatement |                                                                                           | 1                                                                               | 1                             | 6                                           | 7                                 |                                                                 |                                                  |                    |       |
| Parole/Probation Revocation    |                                                                                           |                                                                                 |                               | 11                                          | 20                                |                                                                 |                                                  |                    |       |
| Plead Guilty/No Contest        | 4                                                                                         | 62                                                                              | 55                            | 52                                          | 3                                 |                                                                 |                                                  |                    |       |
| Dismissed                      |                                                                                           | 10                                                                              | 1                             | 25                                          | 2                                 | 4                                                               |                                                  | 2                  | 14    |