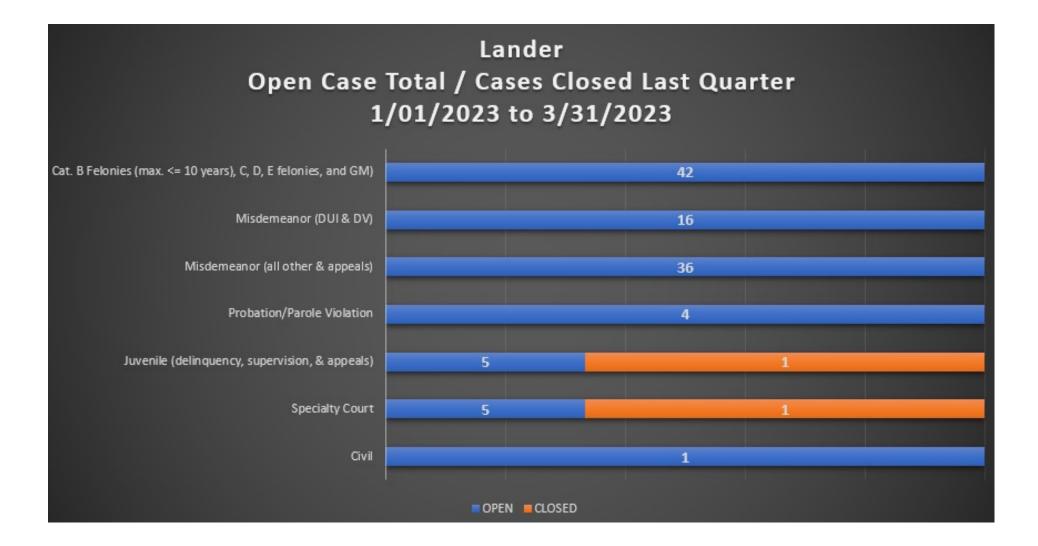

| Staff         |                               |                                      |                                 |
| Civil (included in totals)        | Attorney      | 3.5                           |                                      |                                 |
| Total Hours                       | Attorney      | 142.1                         | 0                                    | 0                               |
|                                   | Staff         | 1.6                           | 0                                    | 0                               |
|                                   |               | 143.7                         | 0                                    | 0                               |

# Lander County Workload



# Lander County Workload - close reasons



# **Lincoln County**

#### **Type: Contract-for-Service**

Lincoln County has contracted with private counsel Franklin Katschke to serve as the Lincoln County Public Defender.

Kelly Brown serves as the conflict public defender.

| Law Office of Franklin Katschke | Attorneys: 1 | Support Staff: .5 | Investigator: 0 |
|---------------------------------|--------------|-------------------|-----------------|
| Kelly C. Brown, PLLC            | Attorneys: 1 | Support Staff: 0  | Investigator: 0 |

| Lincoln County                                                      | Office of<br>Franklin<br>Katschke | Law Office<br>of Kelly<br>Brown |       |
|---------------------------------------------------------------------|-----------------------------------