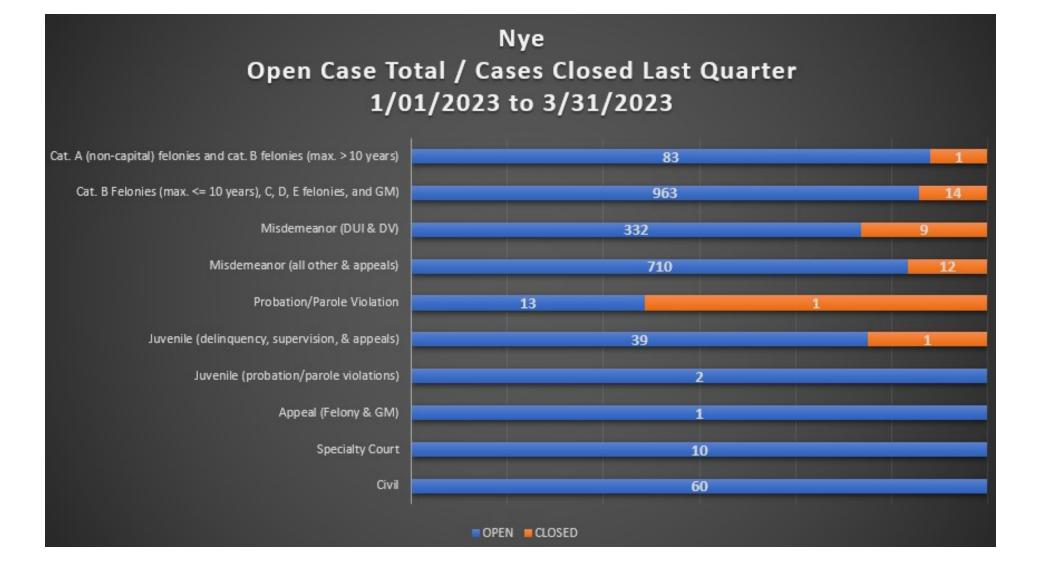

# **Douglas County Workload**

### **Douglas County Workload - close reasons**

|                                | Cat. B Felonies<br>(max. <= 10<br>years), C, D, E<br>felonies, and GM) | Misdemeanor<br>(DUI & DV) | Appeals (Felony<br>& GM) | Misdemeanor (all<br>other & appeals) | Juvenile<br>(delinquency,<br>supersion &<br>appeals) |
|--------------------------------|------------------------------------------------------------------------|---------------------------|--------------------------|--------------------------------------|------------------------------------------------------|
| Bench Trial - Not Guilty       |                                                                        |                           | 1                        |                                      |                                                      |
| Bench Trial - Guilty           |                                                                        | -3                        | 2                        | 1                                    |                                                      |
| Retained Private Counsel       | 1                                                                      |                           |                          |                                      |                                                      |
| Other                          | 4                                                                      | 1                         |                          | 1                                    | 1                                                    |
| Parole/Probation Reinstatement | 2                                                                      |                           |                          | 2                                    |                                                      |
| Parole/Probation Revocation    | 3                                                                      |                           |                          | 2                                    |                                                      |
| Plead Guilty/No Contest        | 18                                                                     | 6                         |                          | 32                                   |                                                      |
| Dismissed                      | 1                                                                      |                           |                          | 4                                    |                                                      |