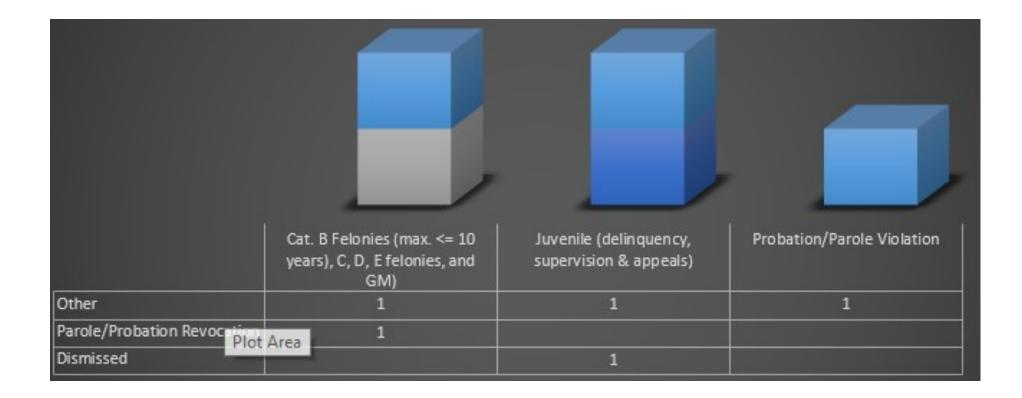

| Attorney                       | 4.3                              |       |  |
| Civil (included in totals)                                                | Attorney                       | 27.3                             | 11.1  |  |
| Total Hours:                                                              | Attorney                       | 277.9                            | 39.3  |  |
|                                                                           | Staff                          | 0                                | 2     |  |
|                                                                           | 280.3                          | 41.3                             |       |  |

### **Pershing County Workload**



# **Pershing County Workload - close reasons**



## **Storey County**

#### **Type: State Public Defender**

#### Nevada State Public Defender

Attorneys: 4\*

Staff Investigators: 2

Support Staff: 3

Private Workload: N/A

\*The NSPD has experienced unprecedented attrition this quarter. A total of 5 attorneys have left the office between January 23 and March 27, 2023.

| Storey Count                  | Nevada State<br>Public Defender |       |
|-------------------------------|---------------------------------|-------|
| Legal Problem Code            | Hours                           |       |
| Cat. A (non-capital) felonies | Attorney                        | 8.6   |
| and cat. B felonies (max. >   | Expert                          | 15.8  |
| 10 years)                     | Investigator                    | 38.4  |
| Cat. B Felonies