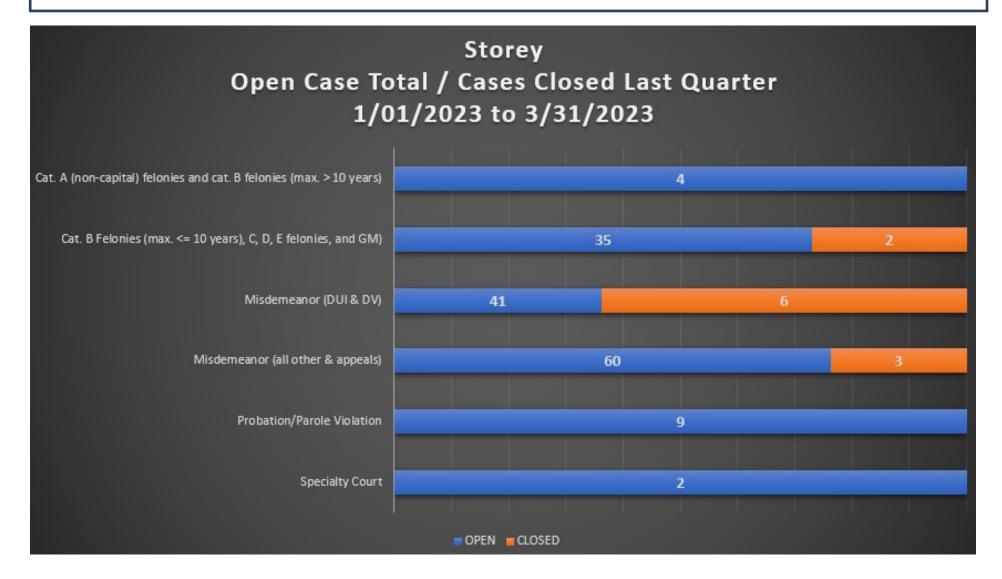

17.1  |
| appeals)                      | Investigator                    | 16.7  |
| Misdemeanor (DUI & DV)        | Attorney                        | 19.9  |
|                               | Investigator                    | 20.1  |
| Probation/Parole Violation    | Attorney                        | 4.6   |
| FIDELION/FAIOle VIDIALION     | Investigator                    |       |
| Specialty Court               | Attorney                        | 0.3   |
|                               | Attorney                        | 94.9  |
| Total Hours                   | Expert                          | 15.8  |
|                               | Investigator                    | 161.5 |
|                               |                                 | 272.2 |

## **Storey County Workload**



## **Storey County Workload - close reasons**

|                          | Cat. B Felonies (max. <= 10<br>years), C, D, E felonies, and<br>GM) | Misdemeanor (DUI & DV) | Misdemeanor (all other & appeals) |
|--------------------------|---------------------------------------------------------------------|------------------------|-----------------------------------|
| Deceased                 | 1                                                                   |                        | 1                                 |
| Retained Private Counsel |                                                                     | 1                      |                                   |
| Plead Guilty/No Contest  | 1                                                                   | 5