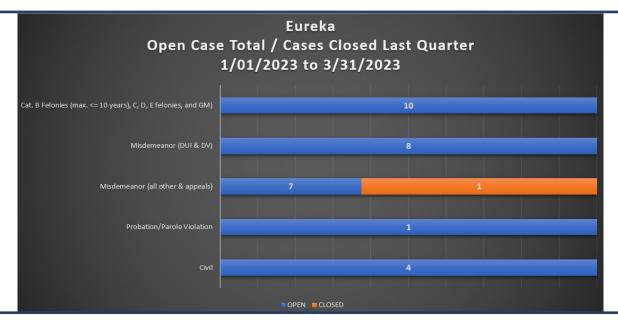

| Probabtion / Parole Violation                                    | Attorney |                                        |
|                                | Civil (included in totals)                                       | Attorney | 7.4                                    |
|                                | Total Hours                                                      | Attorney | 84.7                                   |
|                                |                                                                  | Staff    |                                        |
|                                |                                                                  |          | 84.7                                   |

# **Eureka County Workload**



# Eureka County Workload - close reasons



# Humboldt County

| Type: County<br>Public Defender | Humboldt County                                | Public<br>Defender | Alternate<br>Public<br>Defender | Nevada<br>Appointed<br>Counsel |       |
|---------------------------------|------------------------------------------------|--------------------|---------------------------------|--------------------------------|-------|
| Humboldt County                 | Legal Problem Code                             | Activity Type      | Hours                           | Hours                          | Hours |
| Public Defender;                | Appeals (Felony & GM)                          | Attorney           | 3.65                            |                                |       |
| ,