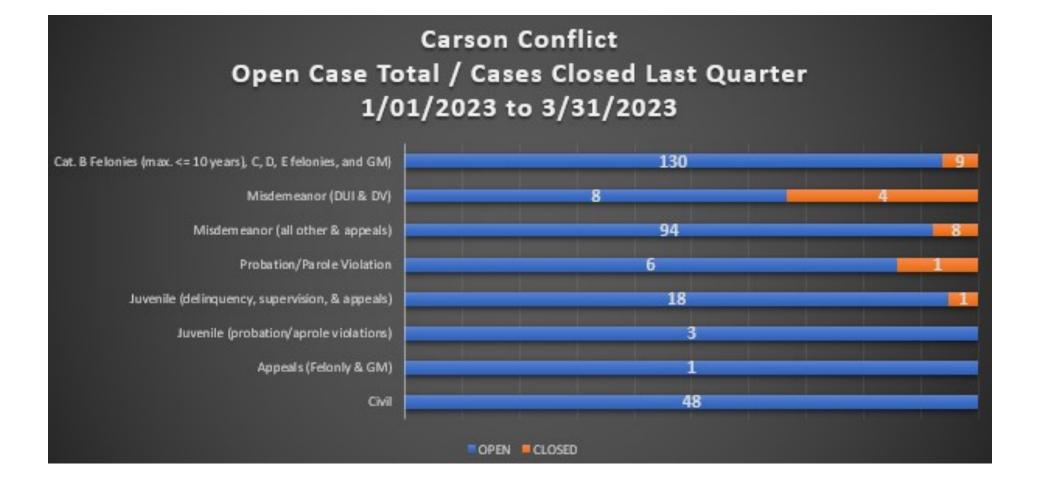

# **Carson City Conflict Workload**

# **Carson City Conflict Workload - close reasons**

|                             | Cat. A (non-<br>capital) felonies<br>and cat. B<br>felonies (max. > | Cat. B Felonies<br>(max. <= 10<br>years), C, D, E<br>felonies, and | Misdemeanor<br>(DUI & DV) | Misdem eanor<br>(all other &<br>appeals) | Probation/Parol<br>e Violation | Juvenile<br>(delinquency,<br>supervision, &<br>appeals) |
|-----------------------------|---------------------------------------------------------------------|--------------------------------------------------------------------|---------------------------|------------------------------------------|--------------------------------|---------------------------------------------------------|
| 045-00                      | 10 years)                                                           | GM)                                                                |                           |                                          |                                |                                                         |
| Other                       |                                                                     | 1                                                                  |                           |                                          |                                | 1                                                       |
| Parole/Probation Revocation |                                                                     |                                                                    |                           |                                          | 1                              |                                                         |
| Plead Guilty/No Contest     |                                                                     | 5                                                                  | 2                         | 5                                        |                                |                                                         |
|                             |                                                                     |                                                                    |                           |                                          |                                |                                                         |