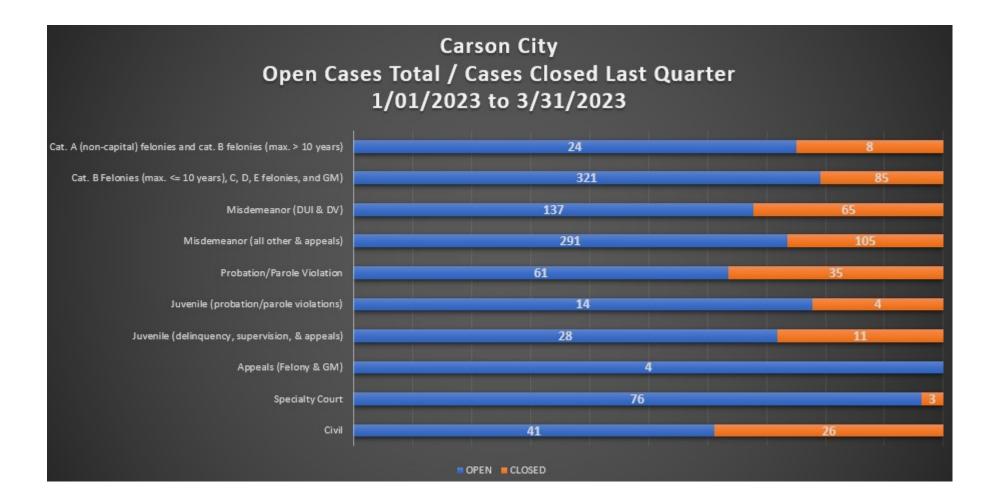

# **Carson City Workload**

### **Carson City Workload - close reasons**

|                                | _                                                                                         | Ĩ                                                                               |                               |                                             |                                   | _                                                               |                                                  |                    |       |
|--------------------------------|-------------------------------------------------------------------------------------------|---------------------------------------------------------------------------------|-------------------------------|---------------------------------------------|-----------------------------------|-----------------------------------------------------------------|--------------------------------------------------|--------------------|-------|
|                                | Cat. A<br>(non-<br>capital)<br>felonies<br>and cat. B<br>felonies<br>(max. > 10<br>years) | Cat. B<br>Felonies<br>(max. <=<br>10 years),<br>C, D, E<br>felonies,<br>and GM) | Misdemea<br>nor (DUI &<br>DV) | Misdemea<br>nor (all<br>other &<br>appeals) | Probation/<br>Parole<br>Violation | Juvenile<br>(delinquen<br>cy,<br>supervisio<br>n, &<br>appeals) | Juvenile<br>(probation<br>/parole<br>violations) | Specialty<br>Court | Civil |
| Specialty Court Graduated      |                                                                                           | 2                                                                               |                               |                                             |                                   |                                                                 |                                                  | 1                  |       |
| Deceased                       |                                                                                           | 1                                                                               |                               | 1                                           |                                   |                                                                 |                                                  |                    |       |
| Bench Trial - Not Guilty       |                                                                                           |                                                                                 |                               | 1                                           |                                   |                                                                 |                                                  |                    |       |
| Bench Trial - Guilty           |                                                                                           |                                                                                 | 3                             | 2                                           | 1                                 |                                                                 |                                                  |                    |       |
| Appeal Denied                  |                                                                                           |                                                                                 |                               | 1                                           |                                   |                                                                 |                                                  |                    |       |
| Retained Private Counsel       | 4                                                                                         | 7                                                                               | 5                             | 2                                           |                                   |                                                                 |                                                  |                    |       |
| Other                          |                                                                                           | 2                                                                               |                               | 4                                           | 2                                 | 7                                                               | 4                                                |                    | 12    |
| Parole/Probation Reinstatement |                                                                                           | 1                                                                               | 1                             | 6                                           | 7                                 |                                                                 |                                                  |                    |       |
| Parole/Probation Revocation    |                                                                                           |                                                                                 |                               | 11                                          | 20                                |                                                                 |                                                  |                    |       |
| Plead Guilty/No Contest        | 4                                                                                         | 62                                                                              | 55                            | 52                                          | 3                                 |                                                                 |                                                  |                    |       |
| Dismissed                      |                                                                                           | 10                                                                              | 1                             | 25                                          | 2                                 | 4                                                               |                                                  | 2                  | 14    |