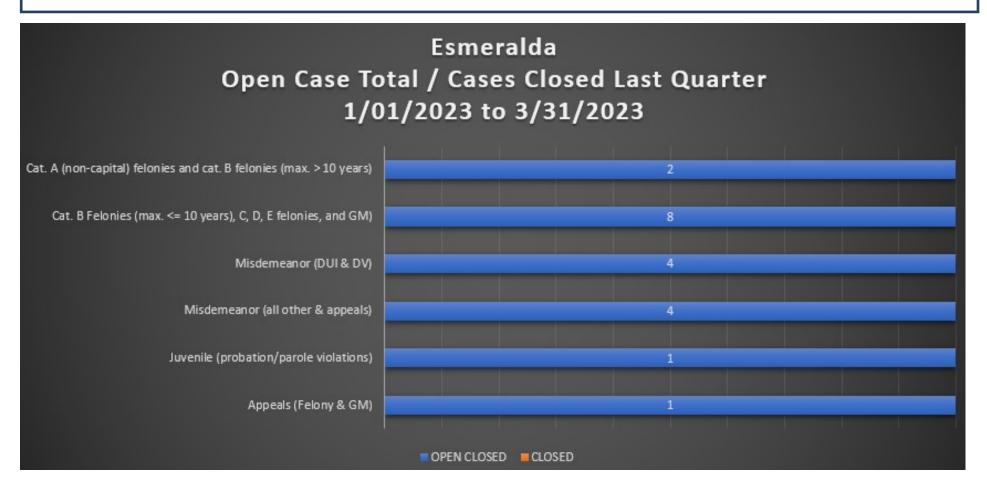

# **Esmeralda County Workload**

# Esmeralda County Workload - close reasons

No cases were reported as closed this quarter.