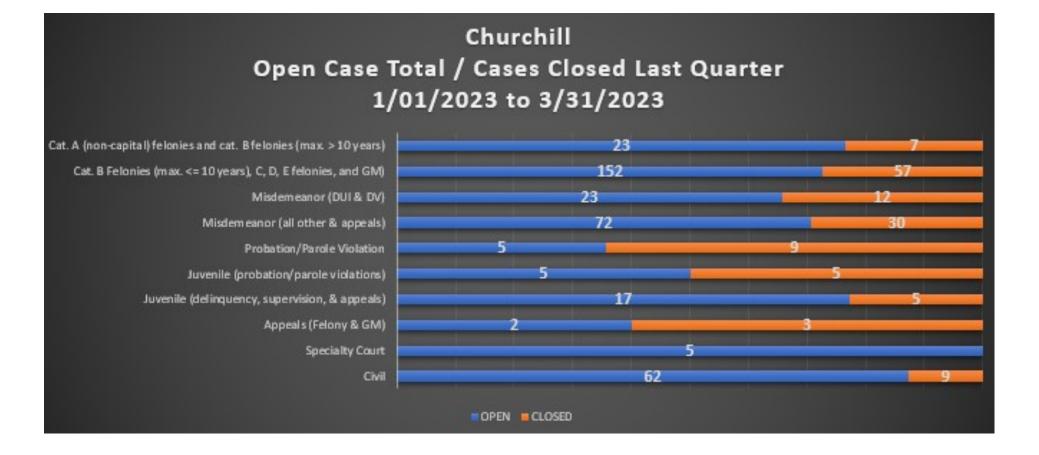

# **Churchill County Workload**

# **Churchill County Workload - close reasons**

|                                | -                                                                                      |                                                         | -                |                                          | - | -                           |                                                                | -                     |       |
|--------------------------------|----------------------------------------------------------------------------------------|---------------------------------------------------------|------------------|------------------------------------------|---|-----------------------------|----------------------------------------------------------------|-----------------------|-------|
|                                | Cat. A (non-<br>capital)<br>felonies<br>and cat. B<br>felonies<br>(max. > 10<br>years) | Felonies<br>(max. <= 10<br>years), C, D,<br>E felonies, | or (DUI &<br>DV) | Misdemean<br>or (all other<br>& appeals) |   | Appeals<br>(Felony &<br>GM) | Juvenile<br>(de linque nc<br>Y,<br>supervision<br>, & appeals) | parole<br>violations) | Civil |
| = Jury Verdict - Guilty        |                                                                                        | 1                                                       |                  |                                          |   |                             |                                                                |                       |       |
| Retained Private Counsel       |                                                                                        | 1                                                       |                  | 1                                        |   |                             |                                                                |                       | 2     |
| Other                          |                                                                                        | 3                                                       |                  |                                          | 2 |                             |                                                                | 1                     | 5     |
| Parole/Probation Reinstatement |                                                                                        |                                                         |                  |                                          | 2 |                             |                                                                |                       |       |
| Parole/Probation Revocation    |                                                                                        | 1                                                       |                  |                                          | 1 |                             |                                                                |                       |       |
| Plead Guilty/No Contest        | 6                                                                                      | 40                                                      | 11               | 12                                       | 4 |                             | 5                                                              | 3                     |       |
| Dismissed                      | 1                                                                                      | 11                                                      | 1                | 17                                       |   | 3                           |                                                                | 1                     | 2     |