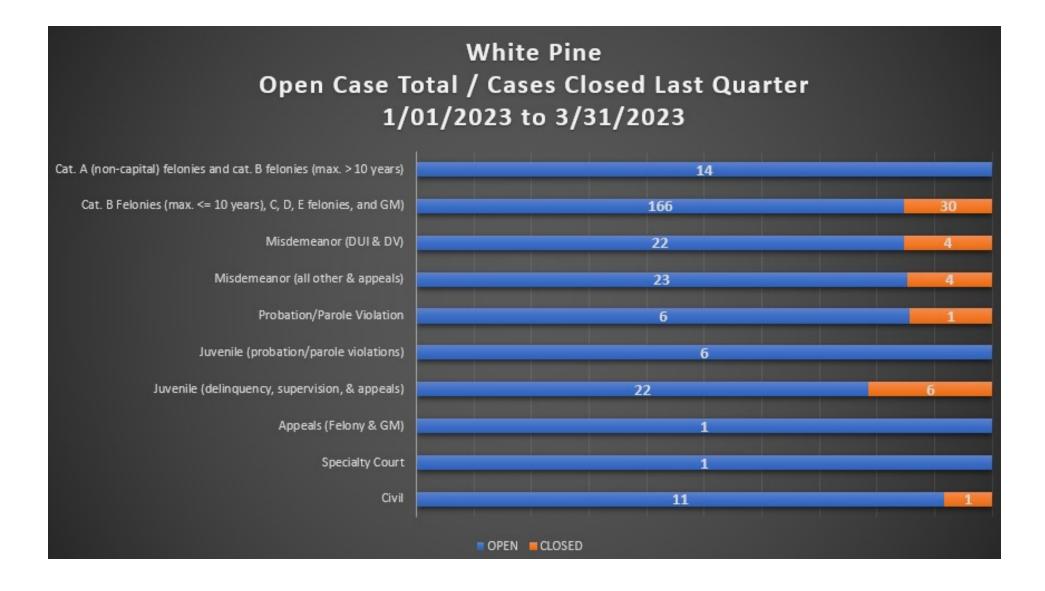

rt        | 41.3                   | 0              | 0.6                             | 0              | 1                                 | 0              | 0                                            |
|                                                                     | Staff         | 0                      | 0              | 13.6                            | 1.2            | 0                                 | 0              | 0                                            |
|                                                                     |               | 273.4                  | 16             | 387.7                           | 68.9           | 356.8                             | 33.9           | 21                                           |

### White Pine County Workload



## White Pine County Workload - close reasons

|                                | Cat. B Felonies<br>(max. <= 10<br>years), C, D, E<br>felonies, and<br>GM) | Misdemeanor<br>(DUI & DV) | Misdemeanor<br>(all other &<br>appeals) | Probation/Paro<br>le Violation | Juvenile<br>(delinquency,<br>supervision, &<br>appeals) | Civil |
|--------------------------------|---------------------------------------------------------------------------|---------------------------|-----------------------------------------|--------------------------------|---------------------------------------------------------|-------|
| Other                          | 8                                                                         |                           | 1                                       |